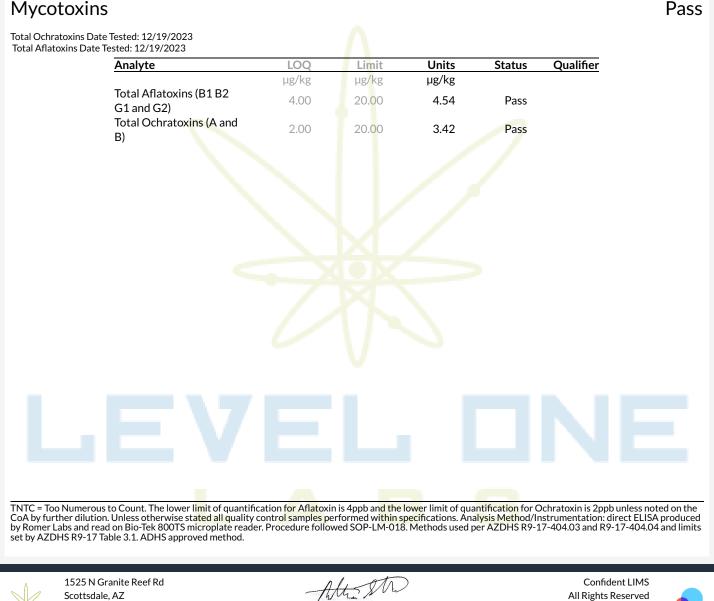

#### **Mycotoxins**

### Sample: 2312LVL1406.7585

Secondary License: ; Chain of Distribution: Strain: Divinity; Batch#: C.DI231129SH.ROS; Batch Size: 11 g Sample Received: 12/19/2023; Report Created: 12/22/2023; Expires: 12/22/2024 Sampling Date: 12/18/2023; Sampling Time: 12; Sampling Person: MZ Harvest Date: 11/13/2023; Manufacturing Date: 11/29/2023